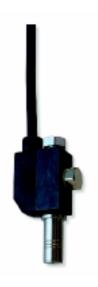

## **VACUUM SWITCH, LM8**

- ► Converts an adjusted vacuum level to a digital output.
- ▶ Very low weight and small format with push-in connection.
- ▶ Integrated cable with M8 connector included.