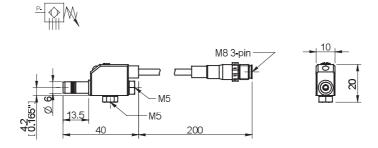

## **TECHNICAL DATA**

| Description                            | Unit   | Value         |
|----------------------------------------|--------|---------------|
| Feed pressure, max @ vacuum connection | MPa    | 0.2           |
| Material                               |        | PC, AI, SS    |
| Temperature range                      | °C     | -100– 60      |
| Weight                                 | g      | 55            |
| Connection vacuum                      | mm     | Ø6/M5         |
| Signal range                           | -kPa   | 0–100         |
| Function                               |        | NO PNP        |
| Hysteresis                             | % F.S. | 2             |
| Cable                                  | m      | 0.2           |
| Voltage                                | VDC    | 24 (10.8–30)  |
| Safety classification                  |        | IP40          |
| Current, max output                    | A      | 0.08          |
| Humidity                               | % RH   | 35–85         |
| Response time                          | ms     | 1             |
| Accuracy, @ 25°C                       | % F.S. | ±3            |
| Current consumption                    | mA     | 20            |
| High-voltage resistance                | VDC    | 500           |
| Insulation, resistance @ 500 VDC       | MOhm   | 100           |
| Vibration resistance, 1.5 mm, XYZ, 2 h | Hz     | 10–55         |
| Display                                |        | LED indicator |
| Electric connection                    |        | M8 3-pin      |
| Dimension, WxDxH                       | mm     | 20x10x27      |