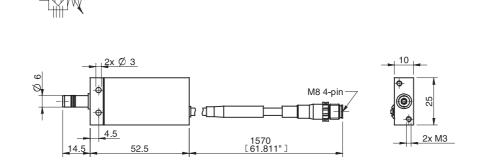

## **TECHNICAL DATA**

| Description                            | Unit   | Value                   |
|----------------------------------------|--------|-------------------------|
| Feed pressure, max @ vacuum connection | MPa    | 0.2                     |
| Material                               |        | PC, POM, NBR, AI        |
| Temperature range                      | °C     | -20–60                  |
| Weight                                 | g      | 52                      |
| Connection vacuum                      | mm     | Ø6/M5                   |
| Signal range                           | -kPa   | 0–100                   |
| Function                               |        | NO                      |
| Hysteresis                             | % F.S. | 2                       |
| Cable                                  | m      | 1.5                     |
| Voltage                                | VDC    | 12–24                   |
| Safety classification                  |        | IP40                    |
| Current, max output                    | A      | 0.08                    |
| Humidity                               | % RH   | 35–85                   |
| Response time                          | ms     | 2                       |
| Accuracy, @ 25°C                       | % F.S. | ±3                      |
| Current consumption                    | mA     | 35                      |
| High-voltage resistance                | VAC    | 500                     |
| Insulation, resistance @ 500 VDC       | MOhm   | 100                     |
| Display                                |        | LED indicators, numeric |
| Electric connection                    |        | M8 4-pin                |
| Dimension, WxDxH                       | mm     | 25x10x53                |