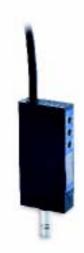

## **VACUUM SWITCH, DM8**

- Converts adjusted vacuum levels to 2 separate digital outputs.
- Digital vacuum level display.
- ▶ Integrated cable with M8 connector included.

## **TECHNICAL DATA**

| Description                            | Unit   | Value                   |
|----------------------------------------|--------|-------------------------|
| Feed pressure, max @ vacuum connection | MPa    | 0.2                     |
| Material                               |        | PC, POM, NBR, AI        |
| Temperature range                      | °C     | -20–60                  |
| Weight                                 | g      | 52                      |
| Connection vacuum                      | mm     | Ø6/M5                   |
| Signal range                           | -kPa   | 0–100                   |
| Function                               |        | NO                      |
| Hysteresis                             | % F.S. | 2                       |
| Cable                                  | m      | 1.5                     |
| Voltage                                | VDC    | 12–24                   |
| Safety classification                  |        | IP40                    |
| Current, max output                    | A      | 0.08                    |
| Humidity                               | % RH   | 35–85                   |
| Response time                          | ms     | 2                       |
| Accuracy, @ 25°C                       | % F.S. | ±3                      |
| Current consumption                    | mA     | 35                      |
| High-voltage resistance                | VAC    | 500                     |
| Insulation, resistance @ 500 VDC       | MOhm   | 100                     |
| Display                                |        | LED indicators, numeric |
| Electric connection                    |        | M8 4-pin                |
| Dimension, WxDxH                       | mm     | 25x10x53                |