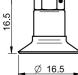

### LIFTING FORCES & TECHNICAL DATA

|         | Lifting force vertical to the surface, N, at vacuum level |         | Lifting force parallel to the surface, N, at vacuum level |         |         |                 | Min. curve<br>radius | Max.<br>vertical<br>movement | Weight<br>rubber<br>part |
|---------|-----------------------------------------------------------|---------|-----------------------------------------------------------|---------|---------|-----------------|----------------------|------------------------------|--------------------------|
| 20 -kPa | 60 -kPa                                                   | 90 -kPa | 20 -kPa                                                   | 60 -kPa | 90 -kPa | cm <sup>3</sup> | mm                   | mm                           | g                        |
| 3.5     | 8.4                                                       | 11.0    | 3.5                                                       | 5.4     | 5.9     | 0.50            | 8.0                  | 1.5                          | 0.70                     |