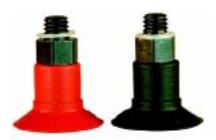

## UNIVERSAL SUCTION CUP

- Suitable for objects with flat or slightly curved surfaces.
- Also used for concave objects.

## **MATERIAL SPECIFICATIONS**

| Material        | Colour | Hardness<br>°Shore A | Temperature range<br>℃ |
|-----------------|--------|----------------------|------------------------|
| Chloroprene, CR | Black  | 50                   | -40–110                |
| Silicone, SIL   | Red    | 50                   | -40–200                |