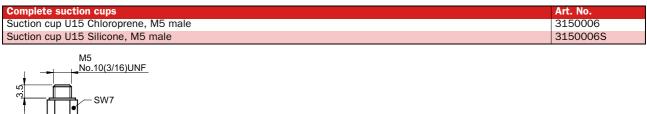

### **ORDERING INFORMATION**

| Rubber parts                | Art. No. |
|-----------------------------|----------|
| Suction cup U15 Chloroprene | 3150118  |
| Suction cup U15 Silicone    | 3150118S |
|                             |          |
| Fittings                    | Art. No. |
| Fitting M5 male, 10–15      | 3107030  |