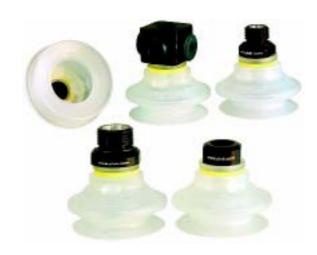

# SUCTION CUP WITH SHORT BELLOWS, MARK FREE

- ➤ Suction cup of TPU, a mark free material that leaves no trace on the object being handled.
- ► Suitable for level adjustment.
- ► Lifting movement to separate small and thin objects.
- ▶ Only lightweight objects should be handled when the lifting force is parallel to the surface.

#### **ORDERING INFORMATION**

|   | Complete suction cups                                                                                  | Art. No. |
|---|--------------------------------------------------------------------------------------------------------|----------|
| Α | Suction cup B40MF Thermoelastic polyurethane, 1/8" NPSF female, with mesh filter                       | 0101488  |
| Α | Suction cup B40MF Thermoelastic polyurethane, 1/8" NPSF female, with dual flow control valve           | 0101489  |
| В | Suction cup B40MF Thermoelastic polyurethane, G1/4" male, with mesh filter                             | 0101483  |
| В | Suction cup B40MF Thermoelastic polyurethane, G1/4" male, with mesh filter and dual flow control valve | 0101490  |
| С | Suction cup B40MF Thermoelastic polyurethane, G3/8" male, with mesh filter                             | 0101485  |
| С | Suction cup B40MF Thermoelastic polyurethane, G3/8" male, with mesh filter and dual flow control valve | 0101492  |
| D | Suction cup B40MF Thermoelastic polyurethane, 5x1/8" NPSF female                                       | 0101487  |