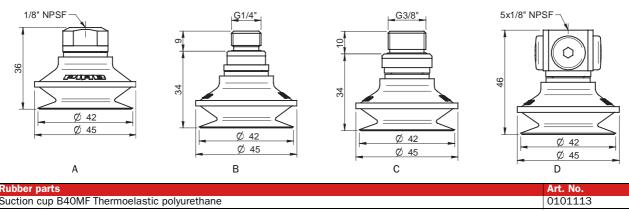

#### **ORDERING INFORMATION**

|   | Complete suction cups                                                                                  | Art. No. |
|---|--------------------------------------------------------------------------------------------------------|----------|
| Α | Suction cup B40MF Thermoelastic polyurethane, 1/8" NPSF female, with mesh filter                       | 0101488  |
| Α | Suction cup B40MF Thermoelastic polyurethane, 1/8" NPSF female, with dual flow control valve           | 0101489  |
| В | Suction cup B40MF Thermoelastic polyurethane, G1/4" male, with mesh filter                             | 0101483  |
| В | Suction cup B40MF Thermoelastic polyurethane, G1/4" male, with mesh filter and dual flow control valve | 0101490  |
| С | Suction cup B40MF Thermoelastic polyurethane, G3/8" male, with mesh filter                             | 0101485  |
| С | Suction cup B40MF Thermoelastic polyurethane, G3/8" male, with mesh filter and dual flow control valve | 0101492  |
| D | Suction cup B40MF Thermoelastic polyurethane, 5x1/8" NPSF female                                       | 0101487  |