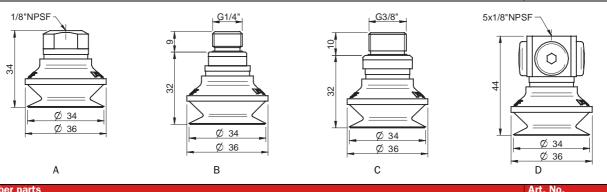

#### **ORDERING INFORMATION**

|   | Complete suction cups                                                                        | Art. No. |
|---|----------------------------------------------------------------------------------------------|----------|
| Α | Suction cup B30MF Thermoelastic polyurethane, 1/8" NPSF female, with mesh filter             | 0101449  |
| Α | Suction cup B30MF Thermoelastic polyurethane, 1/8" NPSF female, with dual flow control valve | 0101450  |
| В | Suction cup B30MF Thermoelastic polyurethane, G1/4" male, with mesh filter                   | 0101444  |
| С | Suction cup B30MF Thermoelastic polyurethane, G3/8" male, with mesh filter                   | 0101446  |
| D | Suction cup B30MF Thermoelastic polyurethane, 5x1/8" NPSF female                             | 0101448  |

| Suction cup B30MF Thermoelastic polyurethane |
|----------------------------------------------|
|                                              |
| 12 2 2 2 2 2 2 2 2 2 2 2 2 2 2 2 2 2 2       |
| $\downarrow \mid \geq = = \leq \mid$         |
| Ø 34                                         |

Ø 36

| Fittings                                                                | Art. No |
|-------------------------------------------------------------------------|---------|
| Fitting 1/8" NPSF female, 30–40, with mesh filter                       | 0101153 |
| Fitting 1/8" NPSF female, 30–40, with dual flow control valve           | 3251006 |
| Fitting G1/4" male, 30–40, with mesh filter                             | 3250091 |
| Fitting G1/4" male, 30–40, with mesh filter and dual flow control valve | 3251007 |
| Fitting G3/8" male, 30–40, with mesh filter                             | 3250086 |
| Fitting G3/8" male, 30–40, with mesh and dual flow control valve        | 3251009 |
| Fitting 5x1/8" NPSF female, 30–40                                       | 0100261 |
| Fitting 5x1/8" NPSF female, 30–40, with dual flow control valve         | 3251011 |