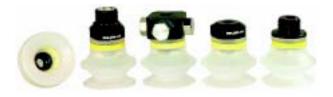

# SUCTION CUP WITH SHORT BELLOWS, MARK FREE

- Suction cup of TPU, a mark free material that leaves no trace on the object being handled.
- Suitable for level adjustment.
- Lifting movement to separate small and thin objects.
- Only lightweight objects should be handled when the lifting force is parallel to the surface.

#### **ORDERING INFORMATION**

|   | Complete suction cups                                                                                  | Art. No. |
|---|--------------------------------------------------------------------------------------------------------|----------|
| А | Suction cup B20MF Thermoelastic polyurethane, M5 female                                                | 0101182  |
| А | Suction cup B20MF Thermoelastic polyurethane, M5 female, with dual flow control valve                  | 0101188  |
| В | Suction cup B20MF Thermoelastic polyurethane, G1/8" male, with mesh filter                             | 0101183  |
| В | Suction cup B20MF Thermoelastic polyurethane, G1/8" male, with dual flow control valve and mesh filter | 0101189  |
| С | Suction cup B20MF Thermoelastic polyurethane, G1/8" male/M5 female, with mesh filter                   | 0101187  |
| С | Suction cup B20MF Thermoelastic polyurethane, G1/8" male/M5 fem., with dual flow control valve         | 0101191  |
| D | Suction cup B20MF Thermoelastic polyurethane, 5xM5 female                                              | 0101186  |
| D | Suction cup B20MF Thermoelastic polyurethane, 5xM5 female, with dual flow control valve                | 0101192  |