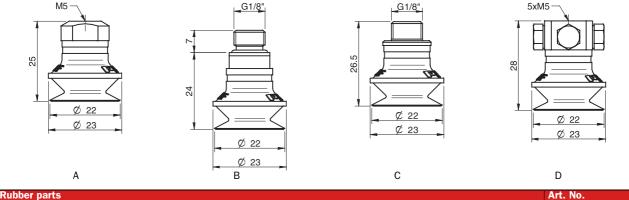

#### **ORDERING INFORMATION**

|   | Complete suction cups                                                                                  | Art. No. |
|---|--------------------------------------------------------------------------------------------------------|----------|
| А | Suction cup B20MF Thermoelastic polyurethane, M5 female                                                | 0101182  |
| А | Suction cup B20MF Thermoelastic polyurethane, M5 female, with dual flow control valve                  | 0101188  |
| В | Suction cup B20MF Thermoelastic polyurethane, G1/8" male, with mesh filter                             | 0101183  |
| В | Suction cup B20MF Thermoelastic polyurethane, G1/8" male, with dual flow control valve and mesh filter | 0101189  |
| С | Suction cup B20MF Thermoelastic polyurethane, G1/8" male/M5 female, with mesh filter                   | 0101187  |
| С | Suction cup B20MF Thermoelastic polyurethane, G1/8" male/M5 fem., with dual flow control valve         | 0101191  |
| D | Suction cup B20MF Thermoelastic polyurethane, 5xM5 female                                              | 0101186  |
| D | Suction cup B20MF Thermoelastic polyurethane, 5xM5 female, with dual flow control valve                | 0101192  |

#### Rubber parts

Suction cup B20MF Thermoelastic polyurethane

| Fittings                                                         | Art. No. |
|------------------------------------------------------------------|----------|
| Fitting M5 female                                                | 3250003  |
| Fitting M5 female, with dual flow control valve                  | 3251001  |
| Fitting G1/8" male, with mesh filter                             | 3250085  |
| Fitting G1/8" male, with mesh filter and dual flow control valve | 3251002  |
| Fitting G1/8" male/M5 female, with mesh filter                   | 0101152  |
| Fitting G1/8" male/M5 female, with dual flow control valve       | 3251004  |
| Fitting 5xM5 female                                              | 0100260  |
| Fitting 5xM5 female, with dual flow control valve                | 3251005  |