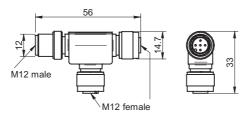

#### **TECHNICAL DATA**

| Description           | Unit | Value        |
|-----------------------|------|--------------|
| Material              |      | TPU, Zn      |
| Temperature range     | °C   | -25 – 90     |
| Weight                | g    | 25           |
| Voltage, max          | VDC  | 60           |
| Safety classification |      | IP65         |
| Current, max          | A    | 4            |
| Humidity              | %RH  | 90           |
| Electric connection   |      | 3x M12 4-pin |
| Dimension, WxDxH      | mm   | 56x14,7x33   |