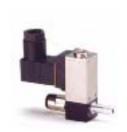

## **SOLENOID VALVE DS 23**

- ▶ Electric 3/2 valve with manual override.
- ▶ Quick and easy mounting with push-in connections.
- ▶ Body with 3 M5 ports.
- ► Suitable for compressed air, filtration 40μ.