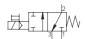

## **SOLENOID VALVE DS 23**

- ▶ Electric 3/2 valve with manual override.
- ▶ Quick and easy mounting with push-in connections.
- ▶ Body with 3 M5 ports.
- ► Suitable for compressed air, filtration 40μ.