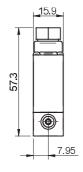

## **TECHNICAL DATA**

| Description                               | Unit   | Value                      |
|-------------------------------------------|--------|----------------------------|
| Feed pressure, range                      | MPa    | 0.2–0.7                    |
| Material                                  |        | Ni, Al, SS, POM, CuZn, NBR |
| Temperature range                         | °C     | -18–50                     |
| Weight                                    | g      | 100                        |
| Connection, compressed air                | mm     | 2 x Ø6                     |
| Voltage                                   | VDC    | 24 (22-28)                 |
| Safety classification                     |        | IP65                       |
| Current consumption                       | mA     | 100                        |
| Display                                   |        | LED indicator              |
| Flow @ $P_1$ =6 bar and $\Delta p$ =1 bar | NI/s   | 1.3                        |
| Life span, mechanical                     | cycles | 100,000,000                |
| Ratings, load time                        | %      | 100                        |
| Electrical connection                     |        | DIN (c)                    |
| Dimension, WxDxH                          | mm     | 49,7x15,9x57,3             |