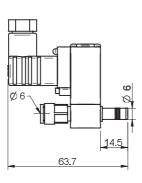

## **TECHNICAL DATA**

| Description                               | Unit   | Value                      |
|-------------------------------------------|--------|----------------------------|
| Feed pressure, range                      | MPa    | 0.2–0.7                    |
| Material                                  |        | Ni, Al, SS, POM, CuZn, NBR |
| Temperature range                         | °C     | -18–50                     |
| Weight                                    | g      | 100                        |
| Connection, compressed air                | mm     | 2 x Ø6                     |
| Voltage                                   | VDC    | 24 (22-28)                 |
| Safety classification                     |        | IP65                       |
| Current consumption                       | mA     | 100                        |
| Display                                   |        | LED indicator              |
| Flow @ $P_1$ =6 bar and $\Delta p$ =1 bar | NI/s   | 1.3                        |
| Life span, mechanical                     | cycles | 100,000,000                |
| Ratings, load time                        | %      | 100                        |
| Electrical connection                     |        | DIN (c)                    |
| Dimension, WxDxH                          | mm     | 49,7x15,9x57,3             |