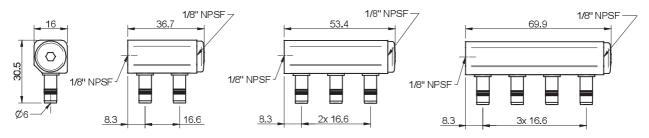

## **TECHNICAL DATA**

| Description         | Unit | Value   |
|---------------------|------|---------|
| Feed pressure, max. | MPa  | 0.7     |
| Temperature range   | °C   | -10–50  |
| Weight              | g    | 20–40   |
| Material            |      | AI, PPS |

## **ORDERING INFORMATION**

| Description                               | Art. No. |
|-------------------------------------------|----------|
| Common-feed adapter P3010, 2 pump modules | 0106157  |
| Common-feed adapter P3010, 3 pump modules | 0106158  |
| Common-feed adapter P3010, 4 pump modules | 0106159  |