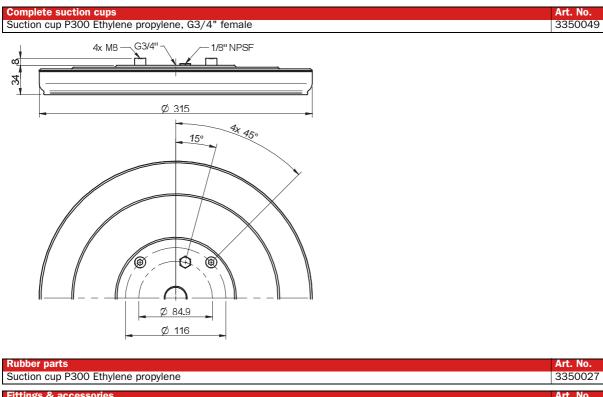

#### **ORDERING INFORMATION**

|                                                   | Art. No. |
|---------------------------------------------------|----------|
| Suction cup P300 Ethylene propylene               | 3350027  |
| Fittings & accessories                            | Art. No. |
| Fitting G3/4" female                              | 3350060  |
| Support kit for suction cup P300, (2 kits needed) | 0106748  |