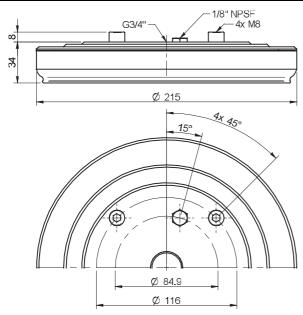

### **LIFTING FORCES & TECHNICAL DATA**

|         |         | vertical to the tracuum level Lifting force parallel to the surface, N, at vacuum level |         |         | Volume  | Min. curve<br>radius | Max.<br>vertical<br>movement | Weight<br>with<br>fitting |      |
|---------|---------|-----------------------------------------------------------------------------------------|---------|---------|---------|----------------------|------------------------------|---------------------------|------|
| 20 -kPa | 60 -kPa | 90 -kPa                                                                                 | 20 -kPa | 60 -kPa | 90 -kPa | cm <sup>3</sup>      | mm                           | mm                        | g    |
| 750     | 1900    | 2700                                                                                    | _       | _       | _       | 543                  | _                            | 5.0                       | 1245 |

# **ORDERING INFORMATION**

| Complete suction cups                             | Art. No. |
|---------------------------------------------------|----------|
| Suction cup P200 Ethylene propylene, G3/4" female | 3350048  |

| Rubber parts                                               | Art. No. |
|------------------------------------------------------------|----------|
| Suction cup P200 Ethylene propylene                        | 3350026  |
| Fittings & accessories                                     | Art. No. |
| Fitting G3/4" female                                       | 3350059  |
| Support kit for suction cups P200 & FP300, (2 kits needed) | 0106747  |