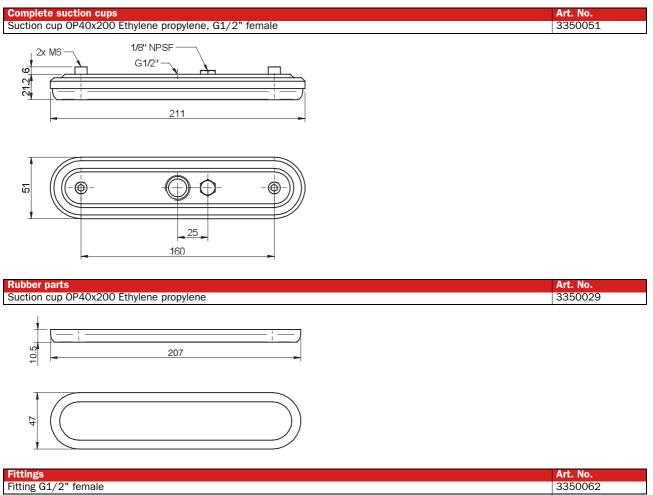

5                          | 326                       |

#### **MATERIAL SPECIFICATIONS**

| Material                 | Colour | Hardness<br>°Shore A | Temperature range<br>°C |
|--------------------------|--------|----------------------|-------------------------|
| Ethylene propylene, EPDM | Grey   | _                    | -40–100                 |

#### MATERIAL RESISTANCE

| Wear<br>resistance | Oil  | Weather<br>& Ozone | Hydrolysis | Petrol | Concentrated<br>acids | Alcohol   | Oxidation |
|--------------------|------|--------------------|------------|--------|-----------------------|-----------|-----------|
| Fair               | Poor | Excellent          | Good       | Poor   | Poor                  | Excellent | Excellent |

# **SUCTION CUPS OP**



#### **ORDERING INFORMATION**