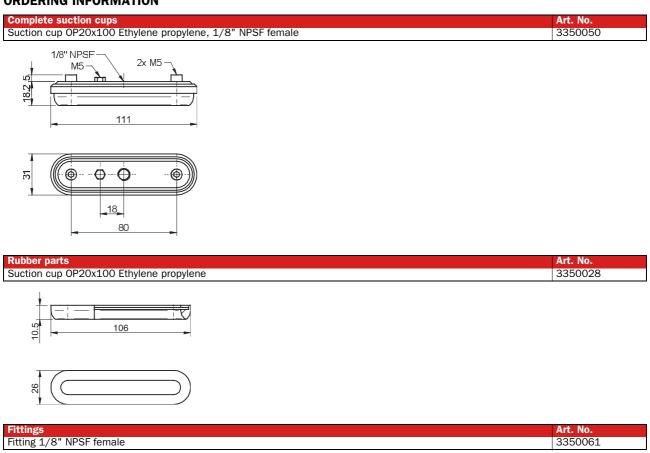

| 1.5                          | 87                        |

#### **MATERIAL SPECIFICATIONS**

| Material                 | Colour | Hardness<br>°Shore A | Temperature range<br>°C |
|--------------------------|--------|----------------------|-------------------------|
| Ethylene propylene, EPDM | Grey   | —                    | -40–100                 |

#### MATERIAL RESISTANCE

| Wear<br>resistance | Oil  | Weather<br>& Ozone | Hydrolysis | Petrol | Concentrated<br>acids | Alcohol   | Oxidation |
|--------------------|------|--------------------|------------|--------|-----------------------|-----------|-----------|
| Fair               | Poor | Excellent          | Good       | Poor   | Poor                  | Excellent | Excellent |

# SUCTION CUPS OP



#### **ORDERING INFORMATION**