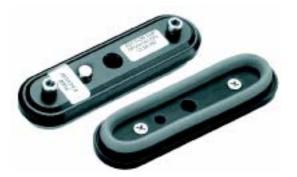

## **SUCTION CUPS OP**

### **OP20X100**

# OVAL SUCTION CUP WITH CELLULAR RUBBER PROFILE

- Suitable for handling oblong objects or thin pieces with uneven and rough surfaces.
- ▶ Use a ball joint fitting if prone to bending.