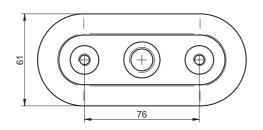

### LIFTING FORCES & TECHNICAL DATA

| Lifting force vertical to the surface, N, at vacuum level |         |         | Lifting force parallel to the surface, N, at vacuum level |         |         | Volume          | Min. curve<br>radius | Max.<br>vertical<br>movement | Weight<br>with<br>fitting |
|-----------------------------------------------------------|---------|---------|-----------------------------------------------------------|---------|---------|-----------------|----------------------|------------------------------|---------------------------|
| 20 -kPa                                                   | 60 -kPa | 90 -kPa | 20 -kPa                                                   | 60 -kPa | 90 -kPa | cm <sup>3</sup> | mm                   | mm                           | g                         |
| 132                                                       | 373     | 520     | 186                                                       | 373     | 510     | 52              | 200                  | 7.5                          | 160                       |