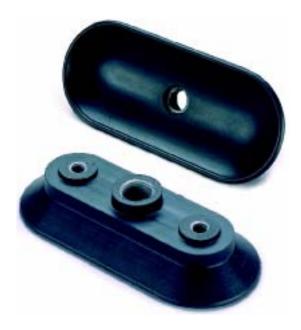

#### **OVAL, CONCAVE SUCTION CUP**

- Suitable for handling oblong objects with flat or curved surface.
- ▶ Good stability and little inherent movement.
- ▶ Thick, durable lip.