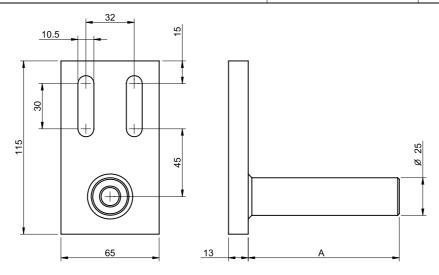

### **DIMENSIONS**

| Description               | A mm |
|---------------------------|------|
| Mounting bar welded L=100 | 100  |

# **PMAT ACCESSORIES**

| Description               | A mm |
|---------------------------|------|
| Mounting bar welded L=150 | 150  |
| Mounting bar welded L=200 | 200  |
| Mounting bar welded L=300 | 300  |
| Mounting bar welded L=600 | 600  |