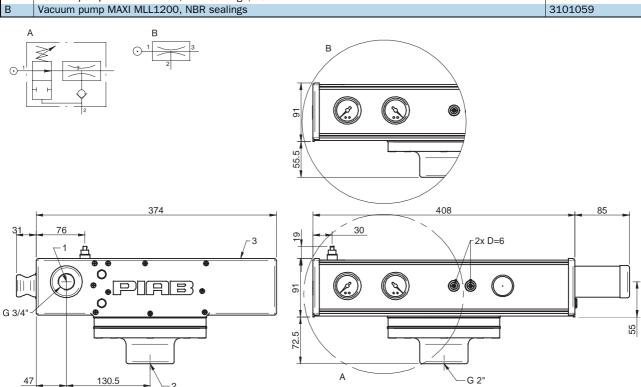

## **ORDERING INFORMATION**

|   |   | Description                                | Art. No. |
|---|---|--------------------------------------------|----------|
| Ī | Α | Vacuum pump MAXI MLL1200, NBR sealings, ES | 0100744  |
| ı | В | Vacuum pump MAXI MLL1200, NBR sealings     | 3101059  |