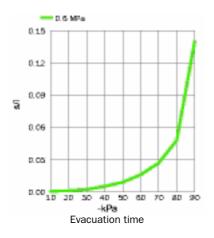

#### **EVACUATION TIME**

| Feed pressure | Air consumption |        | Evacuation time (s/l) to reach different vacuum levels (-kPa) |        |        |       |       |       |       |      |      |
|---------------|-----------------|--------|---------------------------------------------------------------|--------|--------|-------|-------|-------|-------|------|------|
| MPa           | NI/s            | 10     | 20                                                            | 30     | 40     | 50    | 60    | 70    | 80    | 90   | -kPa |
| 0.60          | 84              | 0.0005 | 0.0012                                                        | 0.0023 | 0.0052 | 0.009 | 0.016 | 0.027 | 0.048 | 0.14 | 91   |