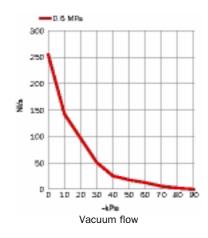

## **VACUUM FLOW**

| Feed pressure | Air consumption | Vacuum flow (NI/s) at different vacuum levels (-kPa) |     |    |    |    |      |      |     | Max vacuum |       |      |
|---------------|-----------------|------------------------------------------------------|-----|----|----|----|------|------|-----|------------|-------|------|
| MPa           | NI/s            | 0                                                    | 10  | 20 | 30 | 40 | 50   | 60   | 70  | 80         | 90    | -kPa |
| 0.60          | 84              | 255                                                  | 143 | 97 | 51 | 26 | 17.9 | 12.8 | 6.1 | 2.6        | 0.050 | 91   |