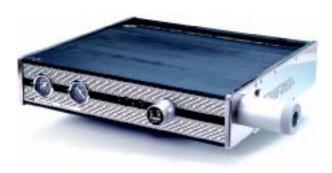

## **MLL1200**

► Largest compressed-air driven pump in the market

Supplied with built-in silencer, on-off valve, vacuum gauge and pilot control facility.