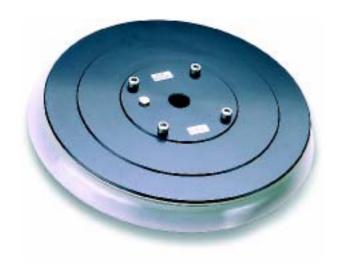

#### **FLAT SUCTION CUP**

► Suitable for handling large, heavy objects with flat surface.