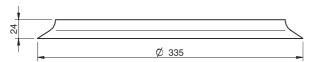

### LIFTING FORCES & TECHNICAL DATA

| Lifting force vertical to the surface, N, at vacuum level |         |         | Lifting force parallel to the surface, N, at vacuum level |         |         | Volume | Min. curve<br>radius | Max.<br>vertical<br>movement | Weight<br>with<br>fitting |
|-----------------------------------------------------------|---------|---------|-----------------------------------------------------------|---------|---------|--------|----------------------|------------------------------|---------------------------|
| 20 -kPa                                                   | 60 -kPa | 90 -kPa | 20 -kPa                                                   | 60 -kPa | 90 -kPa | cm³    | mm                   | mm                           | g                         |
| 1600                                                      | 4300    | 6400    | _                                                         | _       | _       | 1280   | _                    | 7.0                          | 2460                      |