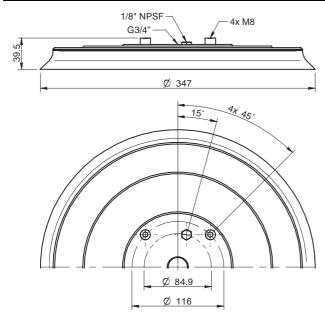

### LIFTING FORCES & TECHNICAL DATA

| Lifting force vertical to the surface, N, at vacuum level |         |         | Lifting force parallel to the surface, N, at vacuum level |         |         | Volume | Min. curve<br>radius | Max.<br>vertical<br>movement | Weight<br>with<br>fitting |
|-----------------------------------------------------------|---------|---------|-----------------------------------------------------------|---------|---------|--------|----------------------|------------------------------|---------------------------|
| 20 -kPa                                                   | 60 -kPa | 90 -kPa | 20 -kPa                                                   | 60 -kPa | 90 -kPa | cm³    | mm                   | mm                           | g                         |
| 1600                                                      | 4300    | 6400    | _                                                         | _       | _       | 1280   | _                    | 7.0                          | 2460                      |

#### **ORDERING INFORMATION**

| Complete suction cups                        | Art. No. |
|----------------------------------------------|----------|
| Suction cup FP300 Polyurethane, G3/4" female | 3350073  |