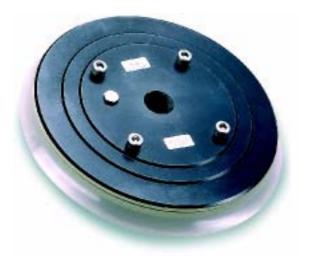

### FLAT SUCTION CUP

Suitable for handling large, heavy objects with flat surface.