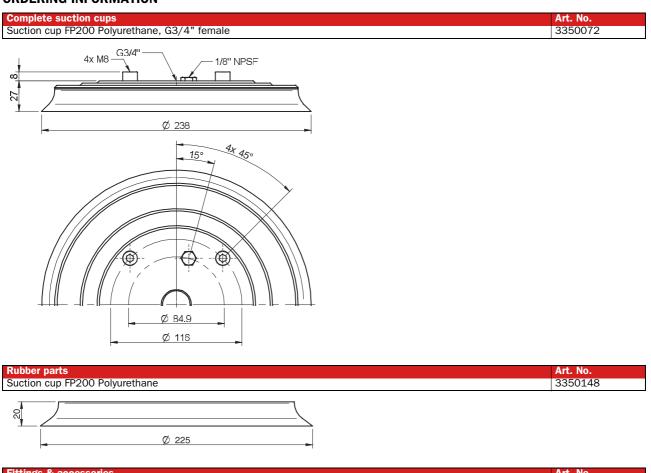

#### **ORDERING INFORMATION**

| Fittings & accessories                            | Art. No. |
|---------------------------------------------------|----------|
| Fitting G3/4" female                              | 3350059  |
| Support kit for suction cup FP200, (2kits needed) | 0106746  |