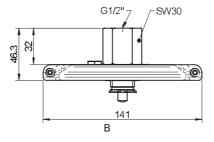

# **ORDERING INFORMATION**

|   | Description                                 | Art. No. |
|---|---------------------------------------------|----------|
| Α | Fitting 150, G1/2" female, with mesh filter | 0100564  |
| В | Fitting 150, G1/2" female, with cone valve  | 0100566  |
| Α | Fitting 150, G3/4" female, with mesh filter | 0100567  |