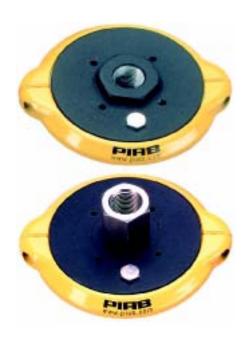

### **FEATURES**

- ► Suits suction cups: B150, F150
- ► With cone valve only for: F150

### **TECHNICAL DATA**

| Description         | Unit | Value            |                 |
|---------------------|------|------------------|-----------------|
|                     |      | With mesh filter | With cone valve |
| Weight              | g    | 355              | 415             |
| Working temperature | °C   | -20–90           | -20–90          |
| Material            |      | AI/SS/CuZn/NBR   | AI/SS/CuZn/NBR  |