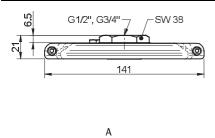

# **ORDERING INFORMATION**

|   | Description                                 | Art. No. |
|---|---------------------------------------------|----------|
| Α | Fitting 150, G1/2" female, with mesh filter | 0100564  |
| В | Fitting 150, G1/2" female, with cone valve  | 0100566  |
| Α | Fitting 150, G3/4" female, with mesh filter | 0100567  |