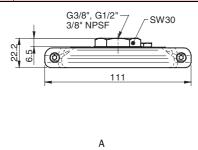

## **TECHNICAL DATA**

| Description         | Unit | Value            |                 |
|---------------------|------|------------------|-----------------|
|                     |      | With mesh filter | With cone valve |
| Weight              | g    | 240              | 290             |
| Working temperature | °C   | -20–90           | -20–90          |
| Material            |      | AI/SS/CuZn/NBR   | AI/SS/CuZn/NBR  |

## **ORDERING INFORMATION**

|   | Description                                     | Art. No. |
|---|-------------------------------------------------|----------|
| Α | Fitting 110 G3/8" female, with mesh filter      | 0100557  |
| Α | Fitting 110, G1/2" female, with mesh filter     | 0100561  |
| В | Fitting 110, G1/2" female, with cone valve      | 0100563  |
| Α | Fitting 110, 3/8" NPSF female, with mesh filter | 0100559  |