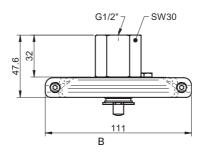

## **TECHNICAL DATA**

| Description         | Unit | Value            |                 |
|---------------------|------|------------------|-----------------|
|                     |      | With mesh filter | With cone valve |
| Weight              | g    | 240              | 290             |
| Working temperature | °C   | -20–90           | -20–90          |
| Material            |      | AI/SS/CuZn/NBR   | AI/SS/CuZn/NBR  |

## **ORDERING INFORMATION**

|   | Description                                     | Art. No. |
|---|-------------------------------------------------|----------|
| Α | Fitting 110 G3/8" female, with mesh filter      | 0100557  |
| Α | Fitting 110, G1/2" female, with mesh filter     | 0100561  |
| В | Fitting 110, G1/2" female, with cone valve      | 0100563  |
| Α | Fitting 110, 3/8" NPSF female, with mesh filter | 0100559  |