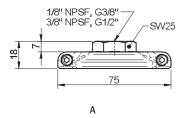

## FITTING 75

- ► Suits suction cups: B75, B75P, B75-2, F75, F75P, FC100P
- ► With cone valve only for: F75

## **ORDERING INFORMATION**

|   | Description                                    | Art. No. |
|---|------------------------------------------------|----------|
| Α | Fitting 75, G3/8" female, with mesh filter     | 0100551  |
| В | Fitting 75, G3/8" female, with cone valve      | 0100552  |
| Α | Fitting 75, G1/2" female, with mesh filter     | 0100555  |
| В | Fitting 75, G1/2" female, with cone valve      | 0100556  |
| Α | Fitting 75, 3/8" NPSF female, with mesh filter | 0100553  |
| Α | Fitting 75, 1/8" NPSF female, with mesh filter | 0100548  |