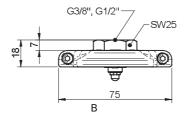

## FITTING 75

- ► Suits suction cups: B75, B75P, B75-2, F75, F75P, FC100P
- ► With cone valve only for: F75

## **ORDERING INFORMATION**

|   | Description                                    | Art. No. |
|---|------------------------------------------------|----------|
| Α | Fitting 75, G3/8" female, with mesh filter     | 0100551  |
| В | Fitting 75, G3/8" female, with cone valve      | 0100552  |
| Α | Fitting 75, G1/2" female, with mesh filter     | 0100555  |
| В | Fitting 75, G1/2" female, with cone valve      | 0100556  |
| Α | Fitting 75, 3/8" NPSF female, with mesh filter | 0100553  |
| Α | Fitting 75, 1/8" NPSF female, with mesh filter | 0100548  |