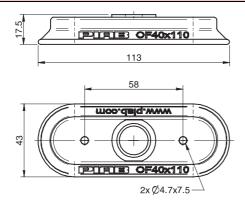

| Rubber parts                          | Art. No. |
|---------------------------------------|----------|
| Suction cup OF40x110P Polyurethane 40 | 0109907  |
| Suction cup OF40x110P Polyurethane 60 | 0109906  |