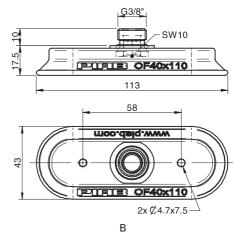

## **ORDERING INFORMATION**

|   | Complete suction cups                                                             | Art. No. |
|---|-----------------------------------------------------------------------------------|----------|
| Α | Suction cup OF40x110P Polyurethane 40, 3/8" NPSF female                           | 0109851  |
| В | Suction cup OF40x110P Polyurethane 40, thread insert G3/8" male, with mesh filter | 0109850  |
| Α | Suction cup OF40x110P Polyurethane 60, 3/8" NPSF female                           | 0108265  |
| В | Suction cup OF40x110P Polyurethane 60, thread insert G3/8" male, with mesh filter | 0108263  |