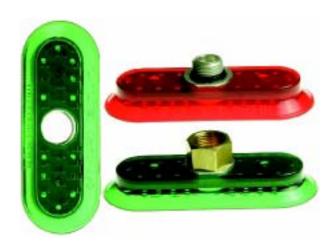

## FLAT, OVAL SUCTION CUP WITH CLEATS

- ► Suitable for flat and rough surfaces.
- ▶ Fair stability and little inherent movement.
- ► Recommended when the lifting force is parallel to the surface of the object.
- ➤ Cleats prevent thin, sensitive objects from being deformed and give extra friction when the lifting force is parallel to the surface of the object.
- ▶ DURAFLEX® are suction cups manufactured in a specially developed material that features the elasticity of rubber and wear resistance of polyurethane. The material does not leave any marks on the objects handled.

## **ORDERING INFORMATION**

|   | Complete suction cups                                                             | Art. No. |
|---|-----------------------------------------------------------------------------------|----------|
| Α | Suction cup OF40x110P Polyurethane 40, 3/8" NPSF female                           | 0109851  |
| В | Suction cup OF40x110P Polyurethane 40, thread insert G3/8" male, with mesh filter | 0109850  |
| Α | Suction cup OF40x110P Polyurethane 60, 3/8" NPSF female                           | 0108265  |
| В | Suction cup OF40x110P Polyurethane 60, thread insert G3/8" male, with mesh filter | 0108263  |