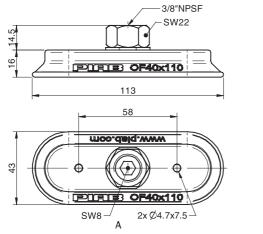

## **ORDERING INFORMATION**

|   | Complete suction cups                                                             | Art. No. |
|---|-----------------------------------------------------------------------------------|----------|
| Α | Suction cup OF40x110P Polyurethane 40, 3/8" NPSF female                           | 0109851  |
| В | Suction cup OF40x110P Polyurethane 40, thread insert G3/8" male, with mesh filter | 0109850  |
| Α | Suction cup OF40x110P Polyurethane 60, 3/8" NPSF female                           | 0108265  |
| В | Suction cup OF40x110P Polyurethane 60, thread insert G3/8" male, with mesh filter | 0108263  |