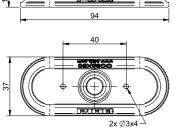

### LIFTING FORCES & TECHNICAL DATA

| Material | Lifting force vertical to the surface, N, at vacuum level |         |         | Lifting force parallel to the surface, N, at vacuum level |         |         | Volume          | Min.<br>curve<br>radius | Max.<br>vertical<br>movement | Weight<br>with<br>fitting | Weight<br>with adj.<br>thread insert |
|----------|-----------------------------------------------------------|---------|---------|-----------------------------------------------------------|---------|---------|-----------------|-------------------------|------------------------------|---------------------------|--------------------------------------|
|          | 20 -kPa                                                   | 60 -kPa | 90 -kPa | 20 -kPa                                                   | 60 -kPa | 90 -kPa | cm <sup>3</sup> | mm                      | mm                           | g                         | g                                    |
| PU40°    | 49                                                        | 117     | 171     | 53                                                        | 112     | 147     | 20.0            | —                       | 3.0                          | 27                        | 40                                   |
| PU60°    | 49                                                        | 132     | 171     | 68                                                        | 161     | 206     | 20.0            | —                       | 3.0                          | 27                        | 40                                   |

G3/8"

PURIE

94

40

(+

्राक्षाक

В

2x Ø3x4