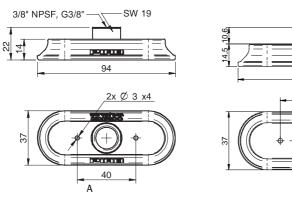

### LIFTING FORCES & TECHNICAL DATA

| Material | Lifting force vertical to the surface, N, at vacuum level |         |         | Lifting force parallel to the surface, N, at vacuum level |         |         | Volume          | Min.<br>curve<br>radius | Max.<br>vertical<br>movement | Weight<br>with<br>fitting | Weight<br>with adj.<br>thread insert |
|----------|-----------------------------------------------------------|---------|---------|-----------------------------------------------------------|---------|---------|-----------------|-------------------------|------------------------------|---------------------------|--------------------------------------|
|          | 20 -kPa                                                   | 60 -kPa | 90 -kPa | 20 -kPa                                                   | 60 -kPa | 90 -kPa | cm <sup>3</sup> | mm                      | mm                           | g                         | g                                    |
| PU40°    | 49                                                        | 117     | 171     | 53                                                        | 112     | 147     | 20.0            | —                       | 3.0                          | 27                        | 40                                   |
| PU60°    | 49                                                        | 132     | 171     | 68                                                        | 161     | 206     | 20.0            | —                       | 3.0                          | 27                        | 40                                   |

G3/8"

PURIE

94

40

(+

्राक्षाक

В

2x Ø3x4