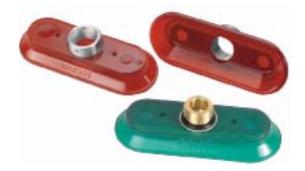

## **OVAL, CONCAVE SUCTION CUP**

- Suitable for oblong objects with slightly domed or flat and oily surfaces, such as those encountered in body parts in the automotive industry.
- DURAFLEX<sup>®</sup> suction cups manufactured in a specially developed material that features the elasticity of rubber and wear resistance of polyurethane. The material does not leave any marks on the objects handled.
- Fitting option, male G3/8", with a swivel function prior to the locking operation, for easy positioning of the oval cup.

#### **MATERIAL SPECIFICATIONS**

| Material           | Colour            | Hardness<br>°Shore A | Temperature range<br>°C |
|--------------------|-------------------|----------------------|-------------------------|
| Polyurethane, PU40 | Red transparent   | 40                   | 10–50                   |
| Polyurethane, PU60 | Green transparent | 60                   | 10–50                   |

#### **ORDERING INFORMATION**

|   | Complete suction cups                                                                      | Art. No. |
|---|--------------------------------------------------------------------------------------------|----------|
| А | Suction cup OC35x90P Polyurethane 40, G3/8" female                                         | 0102374  |
| А | Suction cup 0C35x90P Polyurethane 40, 3/8" NPSF female                                     | 0102375  |
| A | Suction cup 0C35x90P Polyurethane 60, G3/8" female                                         | 0103305  |
| А | Suction cup 0C35x90P Polyurethane 60, 3/8" NPSF female                                     | 0103303  |
| В | Suction cup 0C35x90P Polyurethane 40, adjustable thread insert G3/8" male with mesh filter | 0115307  |
| В | Suction cup OC35x90P Polyurethane 60, adjustable thread insert G3/8" male with mesh filter | 0115313  |