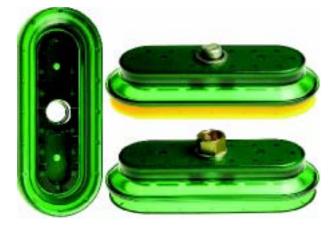

## **OB65X170P**

### **OVAL SUCTION CUP WITH SHORT BELLOWS**

- Suitable for level adjustment. Can handle objects with height differences and varying shapes, for example embossed or corrugated plates.
- Lifting movement to separate small and thin objects.
- In the two coloured suction cup, the bellows and the sealing lip are of different hardnesses, which makes the suction cup strong and stable and, at the same time, soft and flexible.
- DURAFLEX<sup>®</sup> are suction cups manufactured in a specially developed material that features the elasticity of rubber and wear resistance of polyurethane. The material does not leave any marks on the objects handled.