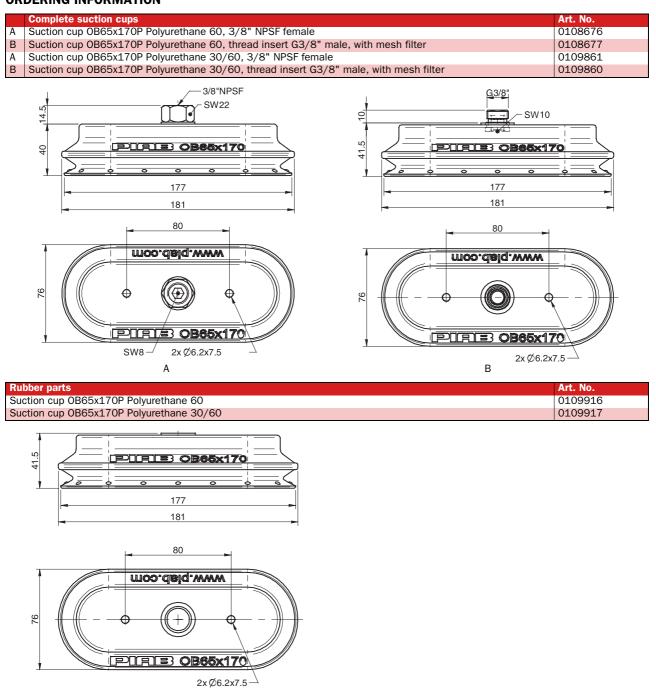

#### **ORDERING INFORMATION**

| Fittings                                              | Art. No. |
|-------------------------------------------------------|----------|
| Thread insert G3/8" male, with O-ring and mesh filter | 0107148  |