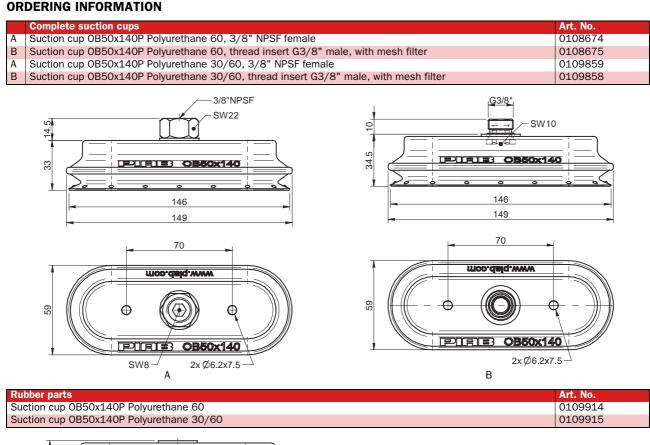

#### **ORDERING INFORMATION**

Thread insert G3/8" male, with O-ring and mesh filter

Art. No.

0107148