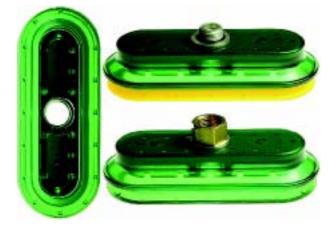

### **OVAL SUCTION CUP WITH SHORT BELLOWS**

- Suitable for level adjustment. Can handle objects with height differences and varying shapes, for example embossed or corrugated plates.
- Lifting movement to separate small and thin objects.
- In the two coloured suction cup, the bellows and the sealing lip are of different hardnesses, which makes the suction cup strong and stable and, at the same time, soft and flexible.
- DURAFLEX<sup>®</sup> are suction cups manufactured in a specially developed material that features the elasticity of rubber and wear resistance of polyurethane. The material does not leave any marks on the objects handled.

### LIFTING FORCES & TECHNICAL DATA

| Material  | Lifting force vertical to the surface, N, at vacuum level |         |         | Lifting force parallel to the surface, N, at vacuum level |         |         | Volume          | Min.<br>curve<br>radius | Max.<br>vertical<br>movement | Weight<br>rubber<br>part |
|-----------|-----------------------------------------------------------|---------|---------|-----------------------------------------------------------|---------|---------|-----------------|-------------------------|------------------------------|--------------------------|
|           | 20 -kPa                                                   | 60 -kPa | 90 -kPa | 20 -kPa                                                   | 60 -kPa | 90 -kPa | cm <sup>3</sup> | mm                      | mm                           | g                        |
| PU60°     | 77                                                        | 231     | 368     | 122                                                       | 292     | 396     | 95              | 26                      | 11.3                         | 129                      |
| PU30°/60° | 58                                                        | 235     | 366     | 110                                                       | 260     | 349     | 95              | 23.0                    | 11.3                         | 129                      |

#### **MATERIAL SPECIFICATIONS**

| Material           | Colour             | Hardness<br>°Shore A | Temperature range<br>°C |
|--------------------|--------------------|----------------------|-------------------------|
| Polyurethane, PU30 | Yellow transparent | 30                   | 10–50                   |
| Polyurethane, PU60 | Green transparent  | 60                   | 10–50                   |