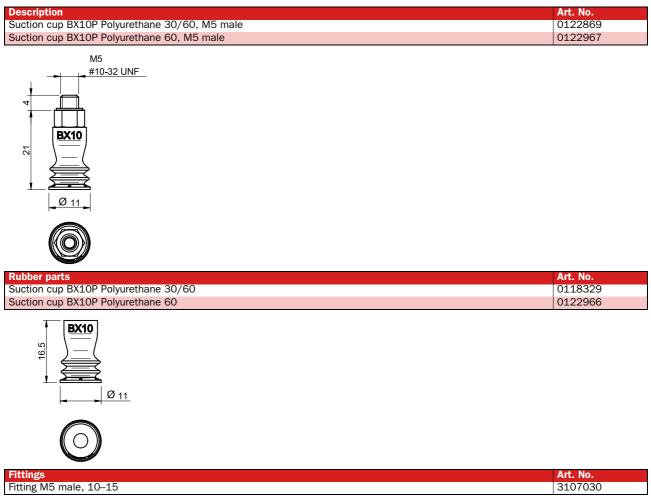

°C |
|--------------------|--------------------|----------------------|-------------------------|
| Polyurethane, PU30 | Yellow transparent | 30                   | 10–50                   |
| Polyurethane, PU60 | Green transparent  | 60                   | 10–50                   |

### MATERIAL RESISTANCE

| Wear<br>resistance | Oil       | Weather<br>& ozone | Hydrolysis | Petrol | Concentrated<br>acids | Ethanol | Methanol | Oxidation |
|--------------------|-----------|--------------------|------------|--------|-----------------------|---------|----------|-----------|
| Excellent          | Excellent | Excellent          | Fair**     | Fair   | Fair**                | Fair    | Poor     | Poor      |

\*\*Please contact Piab.

# **SUCTION CUPS BX-P**



#### **ORDERING INFORMATION**