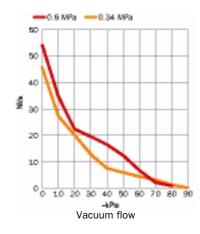

## **VACUUM FLOW**

| Feed pressure | Air consumption |    | Vacuum flow (NI/s) at different vacuum levels (-kPa) |      |      |      |      |     |     |      |      |      |  |
|---------------|-----------------|----|------------------------------------------------------|------|------|------|------|-----|-----|------|------|------|--|
| MPa           | NI/s            | 0  | 10                                                   | 20   | 30   | 40   | 50   | 60  | 70  | 80   | 90   | -kPa |  |
| 0.60          | 36              | 54 | 35                                                   | 22.4 | 19.6 | 16.5 | 12.4 | 6.8 | 2.2 | 0.95 |      | 89   |  |
| 0.34          | 22.6            | 46 | 27                                                   | 20.1 | 12.8 | 7.6  | 6.0  | 4.5 | 3.2 | 1.3  | 0.19 | 91   |  |