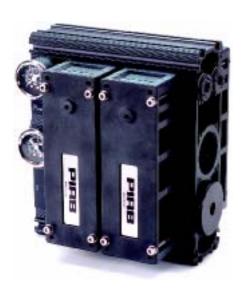

## **M300L**

- ▶ Medium vacuum levels to 91 -kPa
- Compact size and light weight compared to conventional mechanical pumps
- ▶ Operates at as low as 0.34 MPa
- Good for applications where little or no leakage is present

Supplied with vacuum gauge and manometer.

#### **TECHNICAL DATA**

| Description                | Unit | Value            |
|----------------------------|------|------------------|
| Feed pressure, max.        | MPa  | 0.7              |
| Noise level, with silencer | dBA  | 64–78            |
| Temperature range          | °C   | -20–80           |
| Weight                     | g    | 6400–6900        |
| Material                   |      | AI, PPS, NBR, SS |