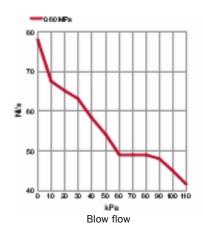

#### **BLOW FLOW**

| Feed pressure | Air consumption |     | Blow flow (NI/s) at different pressure levels (kPa) |     |     |     |     |     |     |     |     | Max pressure |     |     |
|---------------|-----------------|-----|-----------------------------------------------------|-----|-----|-----|-----|-----|-----|-----|-----|--------------|-----|-----|
| MPa           | NI/s            | 0   | 10                                                  | 20  | 30  | 40  | 50  | 60  | 70  | 80  | 90  | 100          | 110 | kPa |
| 0.60          | 36              | 78. | 67.                                                 | 65. | 63. | 58. | 54. | 48. | 48. | 48. | 48. | 45.          | 41. | 110 |
|               |                 | 0   | 5                                                   | 1   | 0   | 3   | 0   | 8   | 8   | 8   | 0   | 0            | 4   |     |