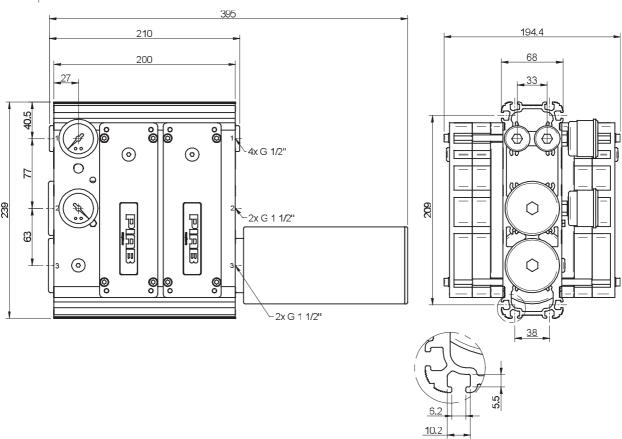

#### **TECHNICAL DATA**

| Description                | Unit | Value            |
|----------------------------|------|------------------|
| Feed pressure, max.        | MPa  | 0.7              |
| Noise level, with silencer | dBA  | 64–78            |
| Temperature range          | °C   | -20–80           |
| Weight                     | g    | 6400–6900        |
| Material                   |      | AI, PPS, NBR, SS |