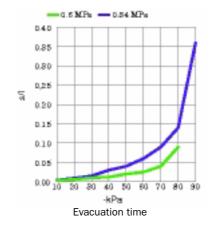

#### **EVACUATION TIME**

| Feed | pressure    | Air consumption |       | Evacuation time (s/l) to reach different vacuum levels (-kPa) |       |       |       |       |       |       |      |      |  |  |
|------|-------------|-----------------|-------|---------------------------------------------------------------|-------|-------|-------|-------|-------|-------|------|------|--|--|
| I N  | <b>VIPa</b> | NI/s            | 10    | 20                                                            | 30    | 40    | 50    | 60    | 70    | 80    | 90   | -kPa |  |  |
| C    | 0.60        | 36              | 0.003 | 0.006                                                         | 0.010 | 0.012 | 0.020 | 0.025 | 0.040 | 0.090 |      | 89   |  |  |
| C    | ).34        | 22.6            | 0.004 | 0.009                                                         | 0.015 | 0.030 | 0.040 | 0.060 | 0.090 | 0.14  | 0.36 | 91   |  |  |