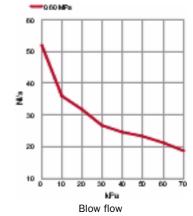

#### **BLOW FLOW**

| Feed pressure | Air consumption |      | Blow flow (NI/s) at different pressure levels (kPa) |      |      |      |      |      |      | Max pressure |
|---------------|-----------------|------|-----------------------------------------------------|------|------|------|------|------|------|--------------|
| MPa           | NI/s            | 0    | 10                                                  | 20   | 30   | 40   | 50   | 60   | 70   | kPa          |
| 0.60          | 14              | 52.0 | 35.9                                                | 31.9 | 26.8 | 24.5 | 23.1 | 21.1 | 18.5 | 70           |