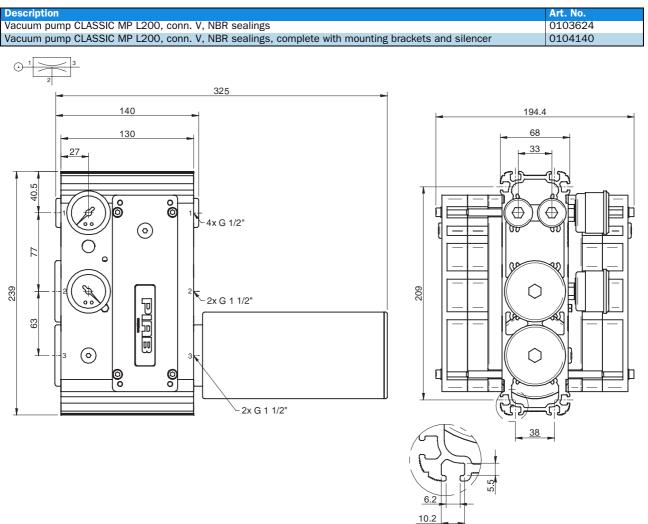

0            | 0.004 | 0.009      | 0.016 | 0.030 | 0.050 | 0.070 | 0.13 |    |    | 75   |

#### **BLOW FLOW**

| Feed pressure | Air consumption |      | Blow flow (NI/s) at different pressure levels (kPa) |      |      |      |      |      |      | Max pressure |
|---------------|-----------------|------|-----------------------------------------------------|------|------|------|------|------|------|--------------|
| MPa           | NI/s            | 0    | 10                                                  | 20   | 30   | 40   | 50   | 60   | 70   | kPa          |
| 0.60          | 14              | 52.0 | 35.9                                                | 31.9 | 26.8 | 24.5 | 23.1 | 21.1 | 18.5 | 70           |







# **VACUUM PUMPS CLASSIC MP**



#### **ORDERING INFORMATION**



#### **ORDERING INFORMATION, ACCESSORIES**

Description Sealing kit CLASSIC MP, NBR

For CLASSIC MP 150–240 1x 0104634, for CLASSIC MP 300–480 2x 0104634. The sealing kit includes flap valves, gaskets, compressed-air filters and 0-rings.

Art. No.

0104634