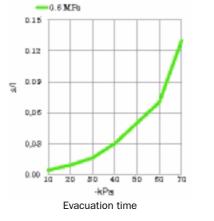

#### **EVACUATION TIME**

| Feed pressure | Air consumption |       | Max vacuum |       |       |       |       |      |    |    |      |
|---------------|-----------------|-------|------------|-------|-------|-------|-------|------|----|----|------|
| MPa           | NI/s            | 10    | 20         | 30    | 40    | 50    | 60    | 70   | 80 | 90 | -kPa |
| 0.60          | 14.0            | 0.004 | 0.009      | 0.016 | 0.030 | 0.050 | 0.070 | 0.13 |    |    | 75   |