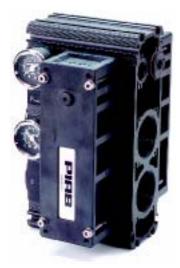

### **L200**

- Large vacuum flow
- Compact size and light weight compared to conventional mechanical pumps
- Short evacuation time
- Good for handling porous materials or if leakage is present

Supplied with vacuum gauge and manometer.

### **TECHNICAL DATA**

| Description                | Unit | Value            |
|----------------------------|------|------------------|
| Feed pressure, max.        | MPa  | 0.7              |
| Noise level, with silencer | dBA  | 64–78            |
| Temperature range          | °C   | -20–80           |
| Weight                     | g    | 4100–4600        |
| Material                   |      | AI, PPS, NBR, SS |