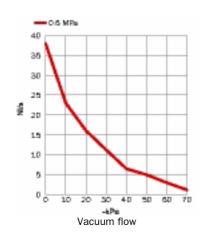

#### **VACUUM FLOW**

| Feed pressure | Air consumption |    | Vacuum flow (NI/s) at different vacuum levels (-kPa) |      |      |     |     |     |     |    |    |      |
|---------------|-----------------|----|------------------------------------------------------|------|------|-----|-----|-----|-----|----|----|------|
| MPa           | NI/s            | 0  | 10                                                   | 20   | 30   | 40  | 50  | 60  | 70  | 80 | 90 | -kPa |
| 0.60          | 14.0            | 38 | 23.0                                                 | 16.1 | 11.2 | 6.5 | 4.9 | 3.0 | 1.1 |    |    | 75   |