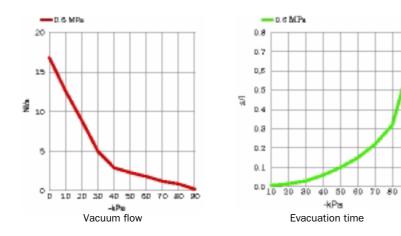

#### **VACUUM FLOW**

| Feed pressure | Air consumption |      | Vacuum flow (NI/s) at different vacuum levels (-kPa) |     |     |     |     |     |     |      |      |      | Max vacuum |       |
|---------------|-----------------|------|------------------------------------------------------|-----|-----|-----|-----|-----|-----|------|------|------|------------|-------|
| MPa           | NI/s            | 0    | 10                                                   | 20  | 30  | 40  | 50  | 60  | 70  | 80   | 90   | 95   | 99         | -kPa  |
| 0.60          | 15.2            | 16.8 | 12.6                                                 | 8.9 | 5.0 | 2.9 | 2.3 | 1.8 | 1.2 | 0.86 | 0.19 | 0.10 | 0.020      | 100.8 |

#### **EVACUATION TIME**

| Feed pressure | Air consumption |       | Evacuation time (s/l) to reach different vacuum levels (-kPa) |       |       |      |      |      |      |      |     |     | Max vacuum |
|---------------|-----------------|-------|---------------------------------------------------------------|-------|-------|------|------|------|------|------|-----|-----|------------|
| MPa           | NI/s            | 10    | 20                                                            | 30    | 40    | 50   | 60   | 70   | 80   | 90   | 95  | 99  | -kPa       |
| 0.60          | 15.2            | 0.006 | 0.015                                                         | 0.030 | 0.060 | 0.10 | 0.15 | 0.22 | 0.32 | 0.64 | 1.0 | 2.0 | 100.8      |