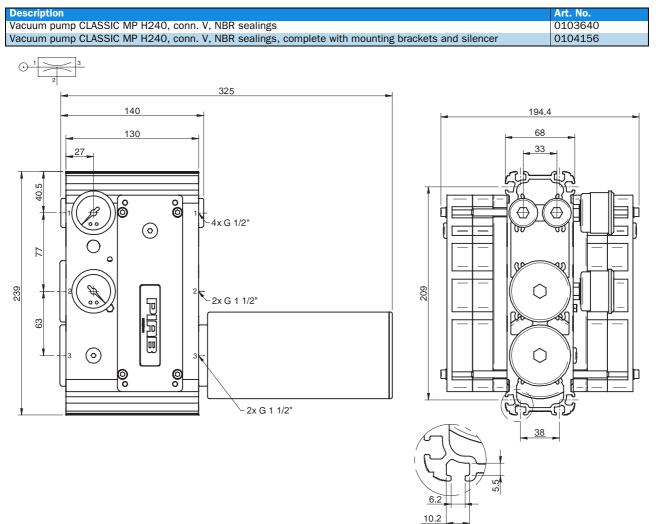

pressure | Air consumption |       | Evacuation time (s/l) to reach different vacuum levels (-kPa) |       |       |      |      |      |      |      |     |     | Max vacuum |
|---------------|-----------------|-------|---------------------------------------------------------------|-------|-------|------|------|------|------|------|-----|-----|------------|
| MPa           | NI/s            | 10    | 20                                                            | 30    | 40    | 50   | 60   | 70   | 80   | 90   | 95  | 99  | -kPa       |
| 0.60          | 15.2            | 0.006 | 0.015                                                         | 0.030 | 0.060 | 0.10 | 0.15 | 0.22 | 0.32 | 0.64 | 1.0 | 2.0 | 100.8      |

90



# **VACUUM PUMPS CLASSIC MP**



#### **ORDERING INFORMATION**



#### **ORDERING INFORMATION, ACCESSORIES**

Description Sealing kit CLASSIC MP, NBR

For CLASSIC MP 150–240 1x 0104634, for CLASSIC MP 300–480 2x 0104634. The sealing kit includes flap valves, gaskets, compressed-air filters and 0-rings.

Art. No.

0104634