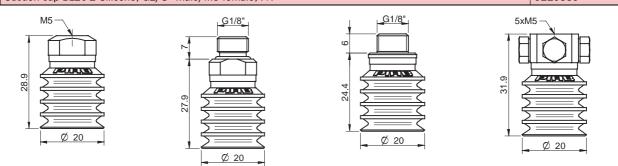

## ORDERING INFORMATION

|   | Complete suction cups                                                                    | Art. No. |
|---|------------------------------------------------------------------------------------------|----------|
| А | Suction cup BL20-2 Chloroprene, M5 female                                                | 0101193  |
| В | Suction cup BL20-2 Chloroprene, G1/8" male, with mesh filter                             | 0101194  |
| В | Suction cup BL20-2 Chloroprene, G1/8" male, with mesh filter and dual flow control valve | 0101200  |
| С | Suction cup BL20-2 Chloroprene, G1/8" male/M5 female, with mesh filter                   | 0101198  |
| С | Suction cup BL20-2 Chloroprene, G1/8" male/M5 female, with dual flow control valve       | 0101202  |
| D | Suction cup BL20-2 Chloroprene, 5xM5 female                                              | 0101197  |
| А | Suction cup BL20-2 Silicone, M5 female                                                   | 0101204  |
| А | Suction cup BL20-2 Silicone, M5 female, with dual flow control valve                     | 0101210  |
| В | Suction cup BL20-2 Silicone, G1/8" male, with mesh filter                                | 0101205  |
| В | Suction cup BL20-2 Silicone, G1/8" male, with mesh filter and dual flow control valve    | 0101211  |
| С | Suction cup BL20-2 Silicone, G1/8" male/M5 female, with mesh filter                      | 0101209  |
| D | Suction cup BL20-2 Silicone, 5xM5 female                                                 | 0101208  |
| Е | Suction cup BL20-2 Chloroprene, G1/8" male/M5 female, PA                                 | 0109844  |
| Е | Suction cup BL20-2 Silicone, G1/8" male/M5 female, PA                                    | 0110339  |