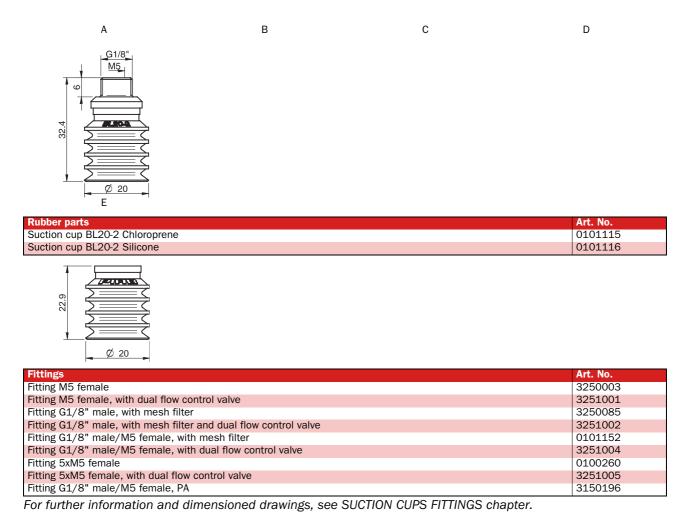

## ORDERING INFORMATION

|   | Complete suction cups                                                                    | Art. No. |
|---|------------------------------------------------------------------------------------------|----------|
| А | Suction cup BL20-2 Chloroprene, M5 female                                                | 0101193  |
| В | Suction cup BL20-2 Chloroprene, G1/8" male, with mesh filter                             | 0101194  |
| В | Suction cup BL20-2 Chloroprene, G1/8" male, with mesh filter and dual flow control valve | 0101200  |
| С | Suction cup BL20-2 Chloroprene, G1/8" male/M5 female, with mesh filter                   | 0101198  |
| С | Suction cup BL20-2 Chloroprene, G1/8" male/M5 female, with dual flow control valve       | 0101202  |
| D | Suction cup BL20-2 Chloroprene, 5xM5 female                                              | 0101197  |
| А | Suction cup BL20-2 Silicone, M5 female                                                   | 0101204  |
| А | Suction cup BL20-2 Silicone, M5 female, with dual flow control valve                     | 0101210  |
| В | Suction cup BL20-2 Silicone, G1/8" male, with mesh filter                                | 0101205  |
| В | Suction cup BL20-2 Silicone, G1/8" male, with mesh filter and dual flow control valve    | 0101211  |
| С | Suction cup BL20-2 Silicone, G1/8" male/M5 female, with mesh filter                      | 0101209  |
| D | Suction cup BL20-2 Silicone, 5xM5 female                                                 | 0101208  |
| Е | Suction cup BL20-2 Chloroprene, G1/8" male/M5 female, PA                                 | 0109844  |
| Е | Suction cup BL20-2 Silicone, G1/8" male/M5 female, PA                                    | 0110339  |