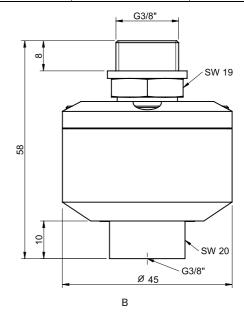

## **ORDERING INFORMATION**

|   | Description                                | PMAT No. | Art. No. |
|---|--------------------------------------------|----------|----------|
| Α | Ball joint fitting G3/8", loose            | X7016    | 0110635  |
| Α | Ball joint fitting G3/8", locking          | X7018    | 0110636  |
| В | Ball joint fitting G3/8", limited movement | X7026    | 0121177  |