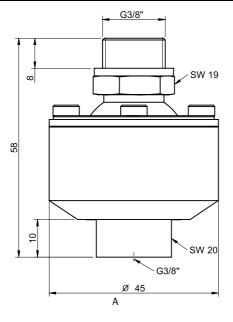

## **ORDERING INFORMATION**

|   | Description                                | PMAT No. | Art. No. |
|---|--------------------------------------------|----------|----------|
| Α | Ball joint fitting G3/8", loose            | X7016    | 0110635  |
| Α | Ball joint fitting G3/8", locking          | X7018    | 0110636  |
| В | Ball joint fitting G3/8", limited movement | X7026    | 0121177  |