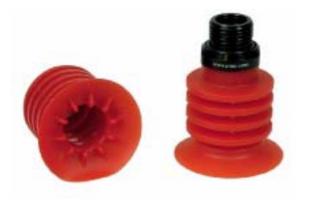

### **BL40-5**

# SUCTION CUP SPECIALLY OPTIMISED FOR DIFFICULT BAG HANDLING

- High initial flow, with re-enforced bellows and long, thin lip
- Suitable for handling difficult-to-handle bags, e.g., bags filled with liquid, frozen food, and for heavy bags
- ▶ Suitable working temperature is -40–200 °C
- Suitable for level compensation
- Made of silicone material that complies with FDA 21 CFR 177.2600