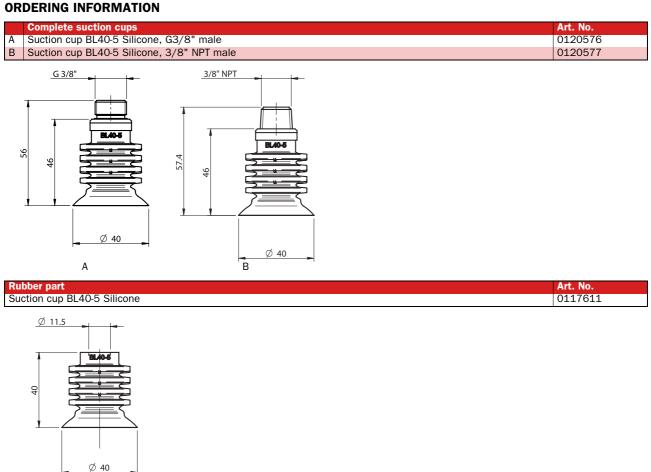

#### **ORDERING INFORMATION**

| Fittings                   | Art. No. |
|----------------------------|----------|
| Fitting G3/8" male, bag    | 0112662  |
| Fitting 3/8" NPT male, bag | 0112692  |